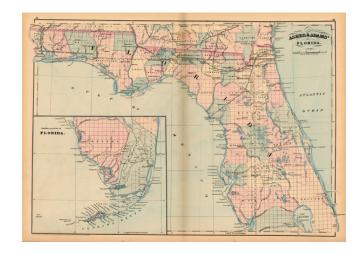

## **Description:**

Detailed railroad map of Florida, colored by county, showing towns, railroads, rivers, post offices, swamps, etc. Large inset shows tip of Florida and the "Florida Reefs."

Asher & Adams atlas was the first American Atlas to focus on Railroads and related details. The present example is an early edition of the map.