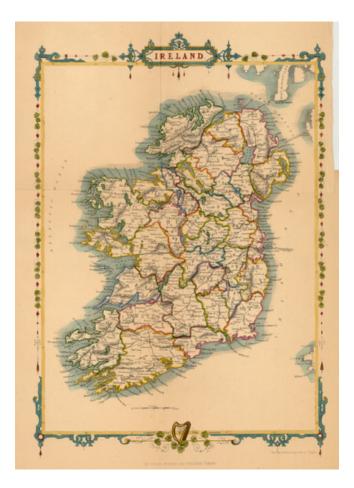

## Ireland

| Stock#:           | 19026              |
|-------------------|--------------------|
| Map Maker:        | Rapkin             |
| Date:             | 1851               |
| Place:            | London             |
| Color:            | Hand Colored       |
| <b>Condition:</b> | VG+                |
| Size:             | 9.25 x 13.5 inches |
| Price:            | SOLD               |

## **Description:**

Striking full color example of the Rapkin's scarce map of Ireland, which is a precursor to the more well known Tallis map of Ireland, which adds decorative vignettes of St. Patricks in Dublin, Limerick Castle, The Holy Well, Ross Castle on Lake Killarney and the Round Tower at Wicklow.