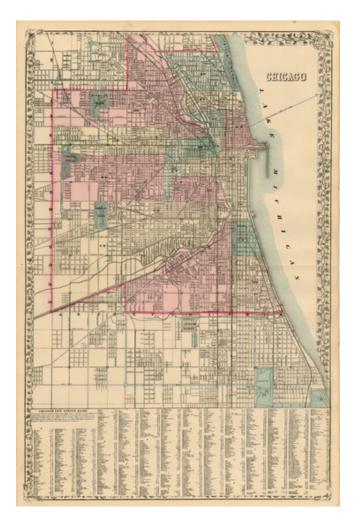

## Chicago

| Stock#:           | 18974            |
|-------------------|------------------|
| Map Maker:        | Mitchell Jr.     |
| Date:             | 1878             |
| Place:            | Philadelphia     |
| Color:            | Hand Colored     |
| <b>Condition:</b> | VG+              |
| Size:             | 23 x 14.5 inches |
| Price:            | SOLD             |

## **Description**:

Detailed map of Chicago, colored by ward. Includes street names, several important buildings, railroads, squares, etc. This is the first edition of the enlarged map of Chicago, which hinclude a Chicago City Street Guide at the bottom of the map. Perhaps the best of all early atlas maps of Chicago.