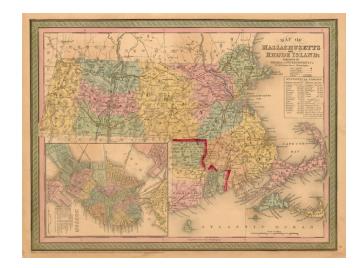

## Map of Massachusetts & Rhode Island: Published By Thomas Cowperthwait & Co. (Boston Inset)

**Stock#:** 18952

Map Maker: Thomas, Cowperthwait & Co.

**Date:** 1850

Place: Philadelphia Color: Hand Colored

## **Description:**

Striking map of Massachusetts and Rhode Island, hand colored by counties, from Thomas Cowperthwait & Co.'s *New Universal Atlas*.

The map names towns, rivers, lakes, islands, etc. and shows roads with distances, railroads and other details. Large inset of Boston.