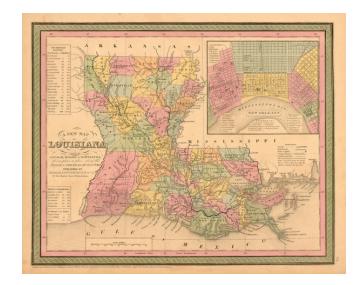

## A New Map Of Louisiana with its Canals, Roads, Distances from Place to Place, along the Stage & Steam Boat Routes...

**Stock#:** 18951

Map Maker: Thomas, Cowperthwait & Co.

**Date:** 1850

Place: Philadelphia Color: Hand Colored

## **Description:**

Detailed and interesting map of Louisiana, hand colored by parish, from the first edition of Thomas, Cowperthwait & Co.'s *New Universal Atlas*.

The map is one of the best commercial atlas maps of Louisiana published during the period, showing towns, rivers, bays, lakes, railroads, swamps, etc. Table of Steam Boat routes and distances. Large inset map of New Orleans, colored by wards.