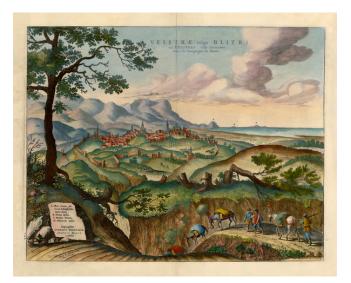

## Velitrae vulgo Blitri ou Velitres. Ville Ancienne. Dans la Campagne de Rome

| Stock#:<br>Map Maker: | 18933<br>Mortier |
|-----------------------|------------------|
| Date:                 | 1700             |
| Place:                | Amsterdam        |
| Color:                | Hand Colored     |
| <b>Condition:</b>     | VG               |
| Size:                 | 21 x 16 inches   |
| Price:                | SOLD             |

## **Description:**

Decorative birdseye view, from Mortier's *Nouveau Theatre D'Italie*. The view was origially engraved by Johannes Blaeu, based upon an earlier view by Georg Hoefnagel from the 16th Century.