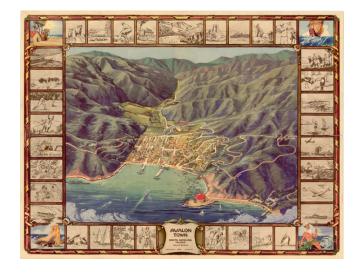

## **Description:**

Decorative birdseye view of the town of Avalon on Santa Catalina Island, off the coast of Southern California.

Includes a striking birdseye view of the town, Casino, harbor and vicinity, showing streets, buildings, piers and a host of other details. The view is ringed by 36 vignettes showing various local and fictional scenes. On the back is a large map of the Island and a directory for Avalon Town. One of the few large format views of Avalon. Very decorative. Original artwork by Wren Lister.