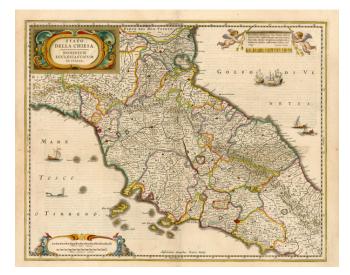

## Stato Della Chiesa. Dominium Ecclesiasticum In Italia

| Stock#:<br>Map Maker: | 18921<br>Hondius |
|-----------------------|------------------|
| Date:                 | 1630 circa       |
| Place:                | Amsterdam        |
| Color:                | Hand Colored     |
| <b>Condition:</b>     | VG+              |
| Size:                 | 20.5 x 16 inches |
| Price:                | SOLD             |

## **Description:**

Fine full color example of Hondius' scarce map of the Ecclesiastical State, the region directly ruled and controlled by the Vatican at the beginning of the 17th Century. Includes a title cartouche, dedication held aloft by cherubs, scale of miles and sailing ships. Gorgeous example.