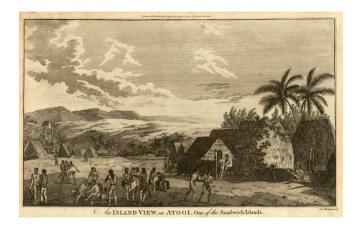

## An Inland View in Atooi, One of the Sandwich Islands [Kauai]

**Stock#:** 18912 **Map Maker:** Cook

Date: 1785Place: LondonColor: Uncolored

**Condition:** VG+

**Size:** 14 x 9 inches

**Price:** SOLD

## **Description:**

Interesting scene of a village visited by Cook and Webber at Waimea, Kauai. The canyon can be seen in the background. One of the few views of Hawaii incorporated in Cook's Third Voyage. From Hogg's 1795 London Edition of Cook's Voyages.