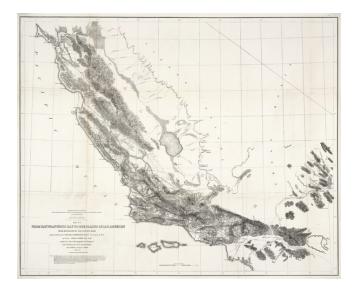

## Coast Route, California. Map No. 1. From San Francisco Bay to the Plains of Los Angeles . . .

- Stock#:18855Map Maker:U.S. Pacific RR Survey
- Date:1855Place:WashingtonColor:UncoloredCondition:VGSize:35 x 28.5 inches

## **Description:**

Fabulous regional map, extending from just north of San Francisco Bay to Orange County (not named) and the San Bernardino Valley.

The map includes remarkable topographical detail throughout.