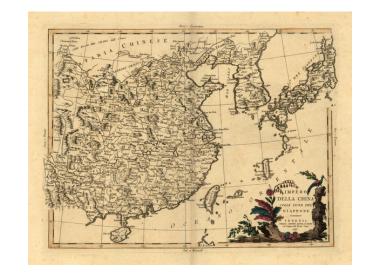

## Impero Della China Colle Isole Del Giapone . . . 1795

**Stock#:** 18818 **Map Maker:** Zatta

Date: 1795 Place: Venice

**Color:** Hand Colored

**Condition:** VG+

**Size:** 16 x 12.5 inches

**Price:** SOLD

## **Description:**

Decorative map of China, Korea and Japan. Includes Formosa and part of Chinese Tartary. This is the second edition of the map, after the edition dated 1784.

The map was issued in Zatta's *Atlante Novissimo* a monumental 4 volume work and one of the last great decorative atlases.