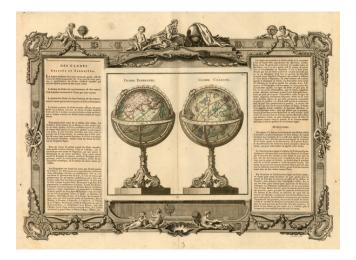

## **Description:**

Attractive pair of engraved globes, illustrating the Terrestrial World and Celestial World.

The Terrestrial Globe is oriented to show the Eastern Hemisphere, including a wild mid-18th Century illustarion of Australia. The Celestial Globe is oriented to Show Leo, Taurus, Virgo, Ursa Major and Minor, Cancer and a handful of other constellations. A decorative map from Brion De La Tour, one of the most prolific cartographic publishers of the mid 18th Century, with the deluxe decorative frame border which was added to the premium copies of this work.