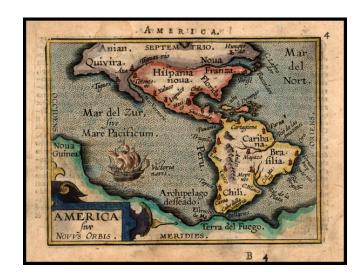

## America Sive Novus Orbis

**Stock#:** 18794

Map Maker: Ortelius / Vrients

Date: 1602 Place: Antwerp Color: Hand Colored

**Condition:** VG

**Size:**  $5 \times 3.5$  inches

**Price:** SOLD

## **Description:**

Detailed miniature map of America, from the first Vrients edition of Ortelius' *Epitome*.

Ortelius bases his miniature map of America on the second edition of his larger map of America, which appeared in his *Theatrum Orbis Terrarum*. This map is a significant update from the Phillip Galle edition of Ortelius' *Epitome* in 1577.