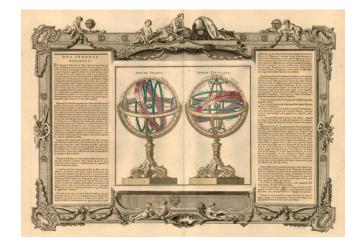

## **Description:**

A striking pair of engraved armillary spheres projecting models of the Solar System, surrounded by a decorative architectural frame, embellished with cherubs and cartographic symbols.

Attractive wash colors and illustrations of the signs of the zodiac and other features. From a deluxe edition of Desnos' work.