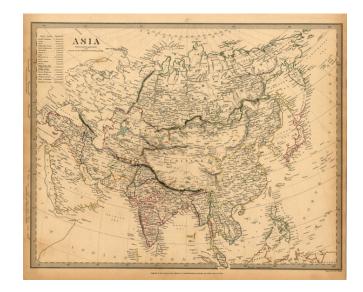

## Asia

**Stock#:** 18765 **Map Maker:** SDUK

Date: 1840
Place: London
Color: Outline Color

**Condition:** VG

**Size:**  $15 \times 12$  inches

Price: SOLD

## **Description:**

Detailed map of Asia, prepared by the Society for the Diffusion of Useful Knowledge (SDUK).

In the first part of the 19th Century, the SDUK was created in London as a means of providing useful information to the British public at reasonable production costs. The maps of the SDUK were issued from the late 1820s until the 1870s. The maps were regularly updated and drew upon the best available cartographic information. In all, the SDUK prepared over 300 maps, town plans and star charts, many of which were revised multiple times during the life of SDUK's production.