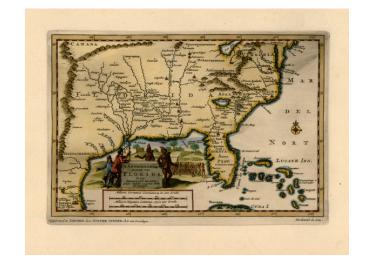

## 'T Amerikaans Gewest van Florida Door Ferdinand De Soto . . .

Stock#: 18761 Map Maker: van der Aa

Date: 1706 Place: Leiden

Color: Hand Colored

**Condition:** VG+

**Size:** 9 x 6 inches

**Price:** SOLD

## **Description:**

Fascinating map, based largely upon Sanson's map of Florida from 1657. The map extends from Lac Erie Jordaan River. Two French forts build by Ribaut in 1562 and Laudonniere in 1564 are both titled Karel Slot. Spectacular decorative cartouche. The map illustrated an early account of the New World published by Vander Aa, one of the most prolific compilers of information on the early explorations to America, Asia and Africa. A finely executed copper plate engraving with decorative cartouche.