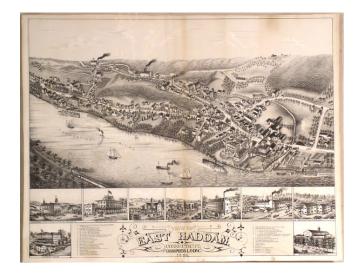

## **Description:**

Detailed birdseye view of East Haddam, Connecticut and Goodspeed's Landing. Includes 9 pictorial vignettes (including the Opera House) and a legend identifying 17 locations.

View detailed image of title and legend here: http://www.raremaps.com/cgi-bin/gallery.pl/enlarge/18695a