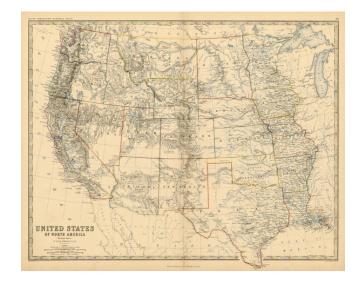

## **United States of North America (Western States)**

**Stock#:** 18689 **Map Maker:** Johnston

**Date:** 1872

Place: Edinburgh Color: Outline Color

**Condition:** VG+

**Size:** 23 x 17 inches

**Price:** SOLD

## **Description:**

Detailed regional map of the Western United States, which was regularly updated by Johnston on a nearly annual basis.

The map shows counties, towns, islands, rivers, lakes, mountains, etc. States defined in outline color. Nice topographical detail. Decorative Piano Key border.