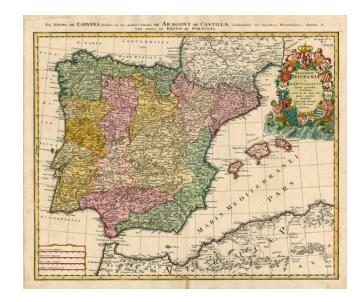

### Regnorum Hispaniae et Portugalliae Tabula generalis de l'Isliana aucta et ad Usum Scholarum novissime accomodata . . . [Full Original Color Cartouche!]

Stock#: 18665 Map Maker: Homann

**Date:** 1728

#### **Description:**

Full original color example of J.B. Homann's map of the Iberian Peninsula, with an extraordinary full original color cartouche.

Johann Baptiste Homann, patriarch of this important 18th Century family of map makers whose work dominated German cartographic publishing for over 100 years, produced at least 3 different maps of Iberia which bear his name. The present example may be distinguished by the presence of a second title ( El Reyno De Espanna divido en dos grandes Estados De Aragon Y Castilla, sudividido en mucas Provincias, donde se halla tambien El Reyno de Portugal) and the scale of miles in the lower left corner. Other editions of the map include an edition with the same title cartouche and decorative embellishments in the upper right corner, but with a different scale in the lower left and an edition with a cartouche in the lower right corner and an elaborate military battle between the cartouche and the Mediterranean coastline of Spain and a slightly different title.

The map provides a detailed coverage of the geographical and topographical features of Spain & Portugal, including cities, towns, castles, mountains, rivers and most notably, a number of early roads. The present example of the map is also extraordinary for its inclusion of an original color cartouche. While we have seen many examples of this and other Homann maps, this is the first time that we have seen the map with a full color cartouche which was colored at the same time as the rest of the map.

#### **Detailed Condition:**

Full original color cartouche