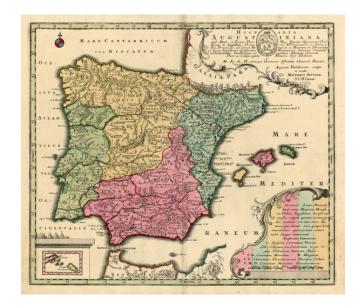

## **Description:**

Rare map of Spain, illustrating the various regions of the Augustine Order of Spain, Portugal and the Baleares, with an elaborate dedication to the Ignatio Querrero and the coat of arms of the Augustine Order.

The map includes an elaborate key, identifying the various types of Convents, Colleges, Hospitals, Monasteries and other ecclesiastical centers operated by the Augustine Order on the Iberian peninsula, including 3 on Majorca and 1 on Minorca. Large inset of the Canary Islands, with several more important Augustine centers identified. It is reasonable to speculate that Seutter issued only a very limited number of these Augustine maps and that such maps were only available by direct request to the publisher and therefore only survived in a few examples bound into composite atlases by request. This is the first example of the map we have offered in the nearly 20 years we have been in the trade.