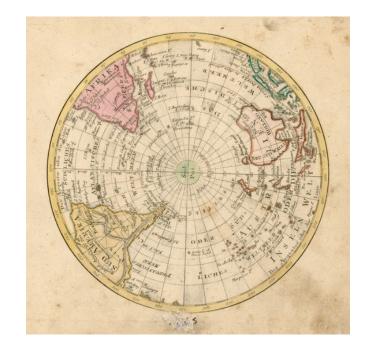

## [Untitled Map of the Southern Hemisphere]

Stock#: 18649 Map Maker: Walch

Date: 1787Place: AugsburgColor: Hand Colored

**Condition:** VG

**Size:**  $9 \times 7.5$  inches

**Price:** SOLD

## **Description:**

Rare early map of the Northern Hemisphere, one of the earliest maps engraved by Walch, who would go on to have a successful career of more than 30 years as a mapmaker in Augsburg.

Nice post-Cook detail, a very early use of information from Cook's Voyages in the South Pacific.