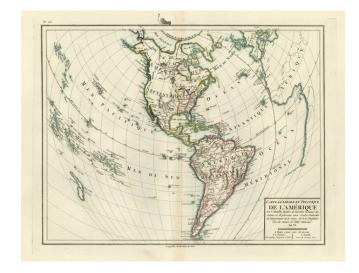

## Carte Generale Et Politique De L'Amerique . . .

**Stock#:** 18644

Map Maker: Mentelle & Chanlaire

**Date:** 1806 **Place:** Paris

**Color:** Outline Color

**Condition:** VG

**Size:**  $17 \times 13$  inches

## **Description:**

Detailed map of America, with political subdivisions shown in red. The limited knowledge of the interior of North America and the NW Coast of America and Alaska are still quite evident.

Includes nice detail throughout the map.