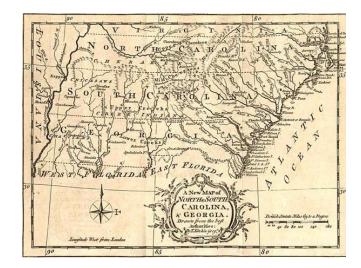

## A New Map of North & South Carolina, & Georgia. Drawn from the best Authorities: By T. Kitchin Geogr.

**Stock#:** 1863

Map Maker: London Magazine

Date: 1765
Place: London
Color: Uncolored

**Condition:** VG

## **Description:**

Attractive map of the Southeast, showing the claims of Georgia and Carolinas extending to the Mississippi. Excellent detail for the period, including towns, rivers, Indian Tribes, mountains, forts, etc. Decorative cartouche and compass rose. Jolly Lond-244.