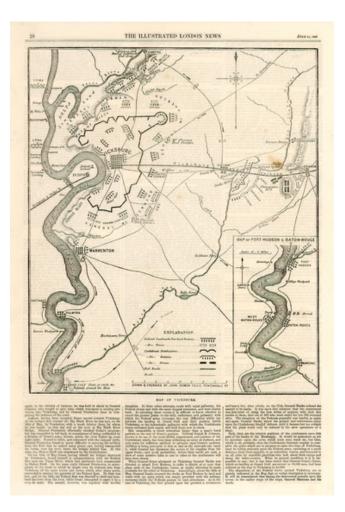

## Map of Vicksburg [with] Map of Port Hudson & Baton-Rouge]

| Stock#:<br>Map Maker: | 18629<br>Dower |
|-----------------------|----------------|
| Date:                 | 1863           |
| Place:                | London         |
| Color:                | Uncolored      |
| <b>Condition:</b>     | VG             |
| Size:                 | 14 x 9 inches  |
| Price:                | SOLD           |

## **Description:**

Detailed set of maps illustrating the progress of the Civil War, which appeared in the July 11, 1863 edition of the *Illustrated London News*.