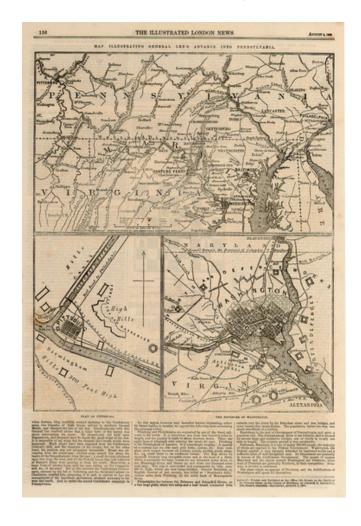

## Map Illustrating General lee's Advance Into Pennsylvania [with] (untitled map of the area around Pittsburg) [with] (untitled map of the area around Washington DC)

**Stock#:** 18627 **Map Maker:** Dower

## **Description:**

Detailed set of maps illustrating the progress of the Civil War, which appeared in the August 8, 1863 edition of the *Illustrated London News*.