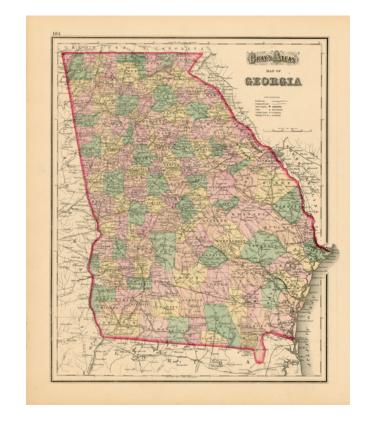

## Gray's New Map of Georgia

**Stock#:** 18622 **Map Maker:** Gray

**Date:** 1874

Place: Philadelphia Color: Hand Colored

**Condition:** VG+

**Size:**  $15 \times 13$  inches

**Price:** SOLD

## **Description:**

Detailed map, colored by counties and showing townships, towns, villages, post offices, lakes, forts roads, railroads (projected and completed), Light Houses, Light Ships, etc.

A handsome map in attractive wash coloring. One of the best 19th Century maps of Georgia, from one of the last of the publishers who employed hand coloring.