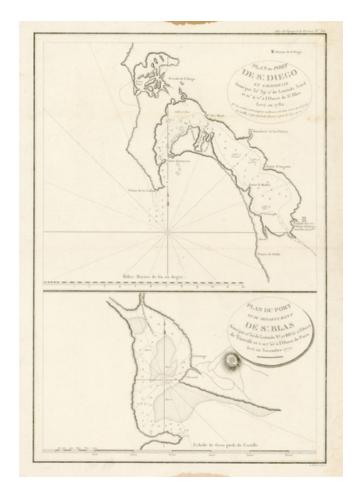

#### **Description:**

Important early map of San Diego and San Blas, based upon the surveys of Juan Pantoja.

Pantoja was a captain plying the Manila trade for Spain in the late 18th Century. The base of operations was San Blas. Pantoja made several supply runs north along the coast, stopping in San Diego, Monterrey and San Francisco among other places, to supply the missions and make surveys. Before he could transmit his work to Madrid, he apparently shared his work with La Perouse, who was then exploring the Pacific in the wake of Cook's monumental voyages. Ironically, both men died before their works were published. From the first french edition of atlas. La Perouse probably never actually entered into the harbor and relied solely on Pantoja's manuscript charts for his information. He certainly did not conduct any surveys of the Bay. The map shows the Presidio, several ranchos and the landing prominently described by Dana in

### Plan Du Port De St. Diego En Californie...1782... [with] Plan Du Port Et Du Departement De St. Blas...1777...

3 Years Before The Mast. This is the earliest obtainable printed map of San Diego, preceded only by rare maps by Dalyrmple and a few other equally unobtainable works. San Blas was the primary Spanish depot on the west coast of Mexico. A nice example of a seminal map of San Diego.