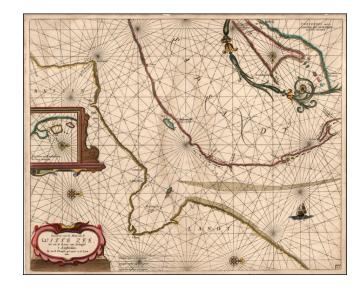

## Pascaerte van de Mont van de Witte Zee tot aen de Rivier van Archangel . . .

**Stock#:** 18604 **Map Maker:** Jacobsz

Date: 1662 circaPlace: AmsterdamColor: Hand Colored

**Condition:** VG

**Size:** 20.5 x 16 inches

## **Description:**

Rare sea chart of a part of the White Sea, published by Jacob Theunisz (Lootsman).

At first Jacob adopted his father Anthonie's name, being known as Jacob Theunisz. Later with his brother, Caspar, in association, they added the name Lootsman to their name to avoid confusion with the father. In 1666 Jacob Lootsman published the first known edition of the *Nieuwe Water-Werelt*, *Ofte Zee-Atlas*.