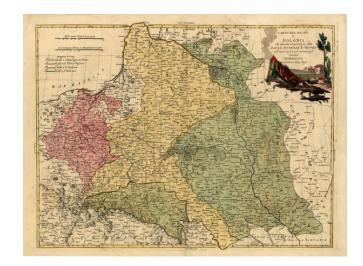

## Carta Del Regno di Polonia che cintostra il partaggio fatto Dalle Potenze Europee nell' anno 1773 e. nel corrente 1793 . . .

**Stock#:** 18591 **Map Maker:** Zatta

Date: 1793 Place: Venice

Color: Hand Colored

## **Description:**

Very rare oversized map of Poland, showing Poland at its greatest extent, before it was systematically stripped of its lands by its various neighbors.

A fascinating and highly detailed look at Poland, before its dismemberment.