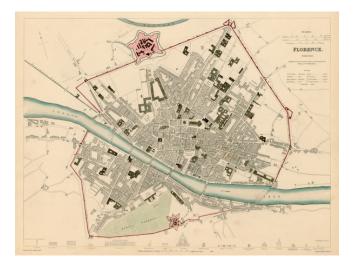

## **Description:**

Highly detailed town plan of Florence, showing streets, buildings, rivers, parks, public squares, churches, bridges, gardens, and a host of other details. Profiles of 16 buildings, bridges, etc. along the bottom. A nice example of this scarce plan.