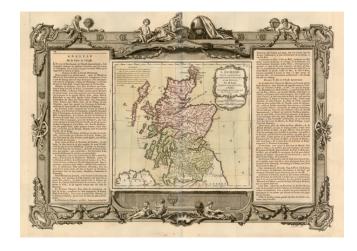

## **Description:**

Decorative map of Scotland, showing islands, lakes, rivers, towns, mountains, counties, etc.

The present example includes the revised decorative rococco borders, which include a more refined engraving style and reduced size for the text panels. Decorative cartouche and ornate architectural style border, with embellishments throughout.