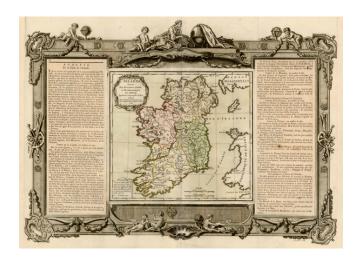

## L'Irlande divisee Par Provinces Civiles et Ecclesiastiques . . .1766

| Stock#:    | 18524          |
|------------|----------------|
| Map Maker: | Desnos         |
| Date:      | 1770           |
| Place:     | Paris          |
| Color:     | Hand Colored   |
| Condition: | VG+            |
| Size:      | 22 x 16 inches |
| Price:     | SOLD           |

## **Description:**

Striking map of Ireland, divided by counties and showing other geographical details and place names. Includes the decorative frame border, which appeared only in the deluxed editions of Brion de La Tour's Atlases. A fine wide margined example.

The present example includes the revised decorative rococco borders, which include a more refined engraving style and reduced size for the text panels. Decorative cartouche and ornate architectural style border, with embellishments throughout.