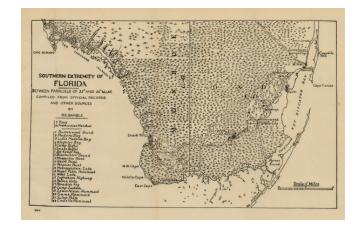

## Southern Extremity of Florida -- Between Parallels of 25th and 26th N. Lat. Compiled From Official Records and Other Sources By R.E. Gamble

- Stock#:18485Map Maker:Gamble
- Date:1919Place:WashingtonColor:UncoloredCondition:VG+Size:11.5 x 7 inches

## **Description:**

Rare map of the southern part of Florida, which accompanied a scarce report of the Smithsonian. A fascinating early look at the region, in the decade before the area around Miami began to boom.