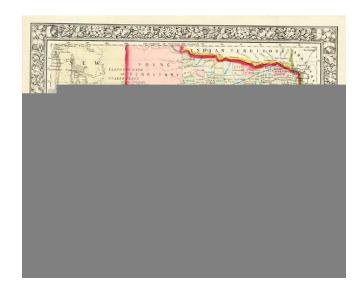

## **County Map of Texas**

Stock#: 1848 Map Maker: Mitchell Jr.

**Date:** 1860

Place: Philadelphia Color: Hand Colored

**Condition:** VG+

**Size:** 14 x 11 inches

**Price:** SOLD

## **Description:**

Detailed early map of Texas, immediately prior to the start of the Civil War. The state is dissected by the Santa Fe Route, with early railroads radiating from Houston. The western part of the state is dominated by 4 huge counties, El Paso, Presidio, Bexar Territory and Young Territory. Large inset of Galveston Bay Nice early example of the map with a dark impression of the decorative border.