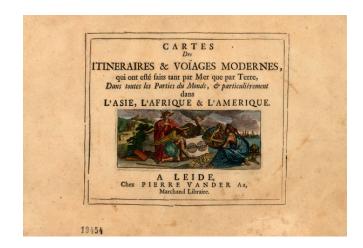

## [Title Page] Cartes Des Itineraires & Voiages Modernes, qui ont este faits tant par Mer que par Terre, Dans toutes Prties du Monde . . .

**Stock#:** 18434 **Map Maker:** van der Aa

Date: 1700 Place: Leiden

## **Description:**

Decorative title page from Vander Aa's rare atlas of maps which appeared in his various travel books at the beginning of the 18th Century. Includes allegorical representations of Atlas and the continents of America, Asia and Europe.

While the maps periodically appear on the market, the atlas and title page are much scarcer than the maps from the individual voyages.