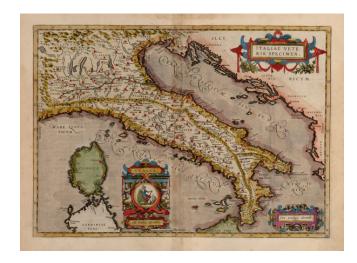

## **Italiae Veteris Specimen**

**Stock#:** 18415 **Map Maker:** Ortelius

Date: 1612 Place: Antwerp Color: Hand Colored

**Condition:** VG+

**Size:** 19 x 14 inches

Price: SOLD

## **Description:**

Full color example of Ortelius' map of Italy which appeared in Ortelius's *Paregon*, beginning in 1584. The map is based upon Gastaldi's map of Italy, supplemented with classical sources.