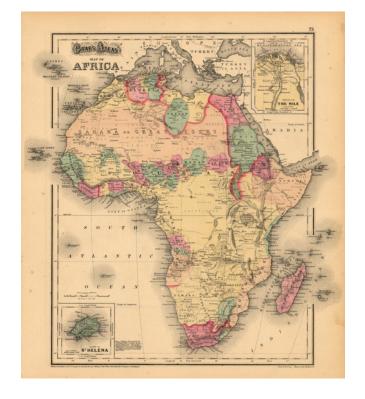

## Gray's Atlas Map of Africa

Stock#: 18394 Map Maker: Gray

**Date:** 1874

Place: Philadelphia Colored Hand Colored

**Condition:** VG+

**Size:** 16 x 12 inches

Price: SOLD

## **Description:**

Striking map of Africa, colored by tribal regions and colonial protectorates and including a large inset of the Nile Delta.

The map illustrates the still limited knowledge of the Interior parts of Africa, which were then under very active exploration by most of the major European powers, still on a final quest to establish colonial claims and discover the riches which might be available in the interior parts of the continent.