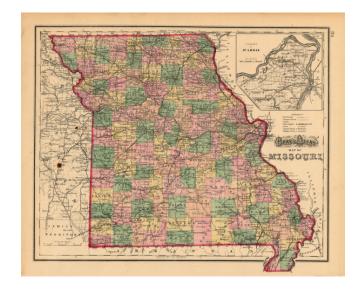

## Gray's Atlas Map of Missouri

Stock#: 18392 Map Maker: Gray

Date: 1874Place: New YorkColor: Hand Colored

**Condition:** VG+

**Size:** 16 x 13 inches

Price: SOLD

## **Description:**

Detailed map of Missouri, hand colored by counties.

Includes a Large inset map of St. Louis. Excellent detail throughout, including counties, townships, towns, rivers, roads, railroads and a host of other details. Decorative title embellishment, which is unusual for the period and only retained by Gray for about 2 years.