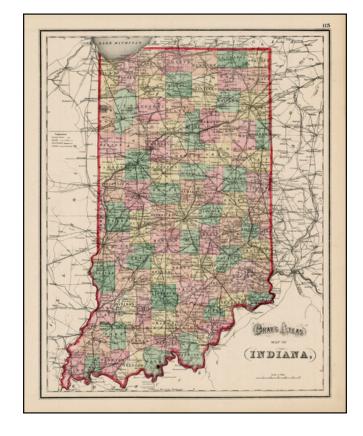

## **Gray's New Map of Indiana**

**Stock#:** 18390 **Map Maker:** Gray

**Date:** 1873

Place: Philadelphia Colored Hand Colored

**Condition:** VG

**Size:**  $15 \times 13$  inches

Price: SOLD

## **Description:**

Decorative map of Indiana, hand colored by counties.

Shows a detailed treatment of the railroads, towns, rivers, creeks, roads and significant other detail within Indiana. Decorative title embellishments, which were only offered on Gray's maps for 2 or 3 years.