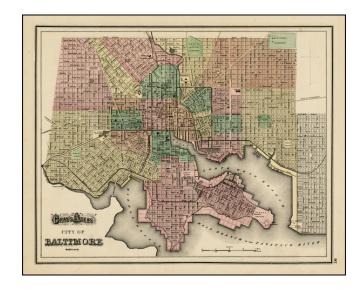

## **Gray's New Map of Baltimore**

Stock#: 18386 Map Maker: Gray

**Date:** 1874

Place: Philadelphia Color: Hand Colored

**Condition:** VG+

**Size:**  $15 \times 13$  inches

**Price:** SOLD

## **Description:**

Detailed map of Baltimore, colored by wards and showing streets, rail lines, parks, buildings, stations and a host of other details.

Large inset of the Patapsco River and approches. Includes a population table, showing the various census populations dating backt ot 790 and current census by wards.