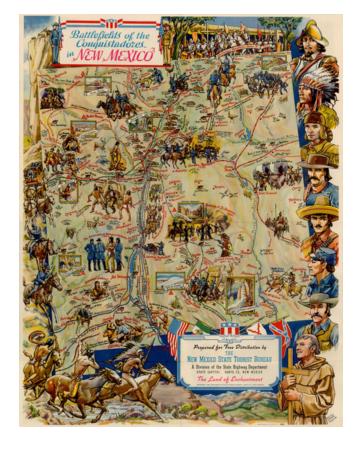

## Battlefields of the Conquistadors In New Mexico [including battlefields up to the Indian Wars]

**Stock#:** 18373 **Map Maker:** Stedman

Date: 1942Place: Santa FeColor: Condition: VG+

**Size:** 22 x 17 inches

## **Description:**

Marvelous historical map detailing hte history of battles fought in New Mexico, from the Conquistadors to the Indian Wars.

The map reflects the earliest discoveries and conquests of the Conquistadors in the 16th Century, up Geronimo's Raid in 1885, the Kearl Massacre in 1870, the Battle of Dog Canyon in 1880, the Lincoln Country War (1875-81) and Pancho Villa's Raid in 1916! Marvelous graphics. Drawn by Wilfred Stedman of Jesugue, New Mexico.