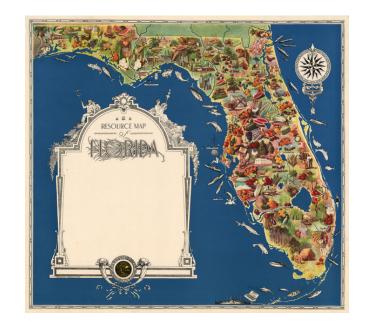

## **Resource Map of Florida**

Stock#: 18371 Map Maker: Green

**Date:** 1928

**Place:** Tallahassee

**Color:** Color **Condition:** VG+

**Size:**  $16 \times 15$  inches

Price: SOLD

## **Description:**

Decorative promotional map of Florida. The present example is clearly a proof state, which includes a large blank area in the title cartouche, which was clearly intended for a second impression for promotional purposes. Fascinating Florida artifact.