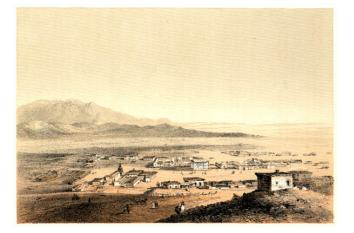

## Los Angeles

| Stock#:    | 1837                   |
|------------|------------------------|
| Map Maker: | U.S. Pacific RR Survey |

Date:1856Place:WashingtonColor:Hand ColoredCondition:VG+Size:9 x 7.5 inches

## **Description**:

One of the earliest views of Los Angeles, which accompanied Volume V of the Reports of Explorations and Surveys To Ascertain The Most Practicable and Economical Route For A Railroad From The Mississippi River To the Pacific Ocean, which was conducted by the Secretary of War.