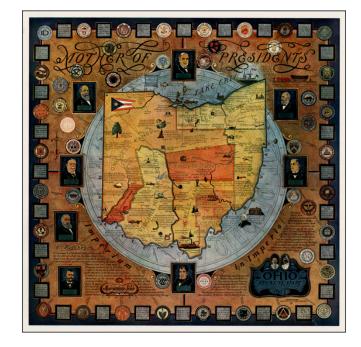

## **Description:**

Decorative pictorial map of Ohio, featuring portraits of each of the Presidents born in Ohio, the seals of each of the Universities in Ohio and a host of other details about the state.

The historical detail in the map is noteworthy, with the Firelands, Western Reserve, Military Bounty, Ohio Company, Virginia Military Bountry, Congress Lands and Symmes Purchase each noted, along with historical annotations.