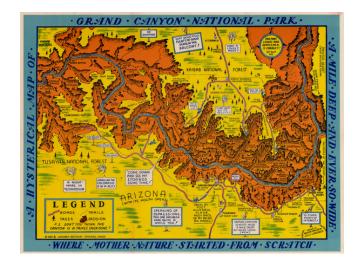

## A Hysterical Map Of Grand Canyon National Park -- A Mile Deep And Ever So Wide -- Where Mother Nature Started From Scratch

**Stock#:** 18359

Map Maker: Lindgren Brothers

**Date:** 1940

Place: Spokane, WA

## **Description:**

"Hatched & Scratched by Jolly Lindgren," this comic pictorial map is full of puns and comic vignettes related to Yellowstone and environs.

The Lindgren Brothers issued a number of other silly whimsical maps of national parks and other parts of the West.