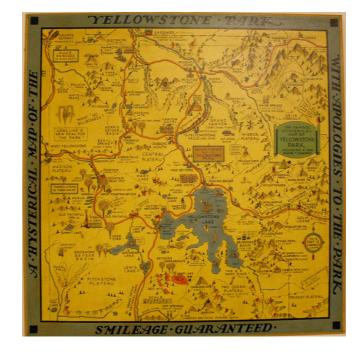

## A Hysterical Map Of The Yellowstone Park -- With Apologies To The Park -- Smileage Guaranteed

**Stock#:** 18355

Map Maker: Lindgren Brothers

**Date:** 1936

Place: Spokane, WA

**Color:** Color **Condition:** VG

## **Description:**

"Hatched & Scratched by Jolly Lindgren," this comic pictorial map is full of puns and comic vignettes related to Yellowstone and environs.

The Lindgren Brothers issued a number of other silly whimsical maps of national parks and other parts of the West.