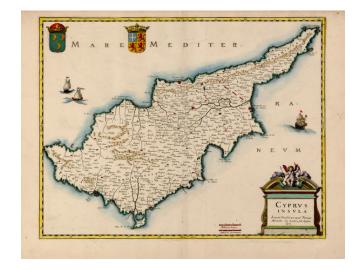

## Cyprus Insula Lutetiae Parisiorum apud Petrum Mariette via Iacobea Sub Insigni Sepi

Stock#: 18354 Map Maker: Mariette

**Date:** 1663 circa **Place:** Paris

Color: Hand Colored

**Condition:** VG

**Size:** 19.5 x 15 inches

## **Description:**

Fine full color example of Pierre Mariette's rare map of Cyprus.

Mariette's map of Cyprus is based upon Jansson's map of 1637, which drew upon the map of Iacomo Franco issued circa 1570. Franco's map was also the source of Ortelius' map of 1573 and Blaeu's map of 1635. The map includes a decorative cartouche, with Eros atop the cartouche, along with two coats of arms.

Mariette's cartographical content is relatively similar to the maps of Jansson and Blaeu, but signficantly rarer. There are several noteworthy misspellings, including Nocosia (Nicosia) and Calopetria (Cacopetria).