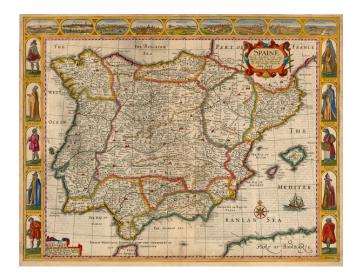

## Spaine Newly described, with many adictions, both in the attires of the people & the Setuations of their cheifest Cityes by John Speed 1626

| Stock#:    | 18317 |
|------------|-------|
| Map Maker: | Speed |

## **Description:**

Nice full color example of the Speed's decorative map of Spain and Portugal, from the first folio sized atlas in English.

The side borders contain 2 sets of 5 decorative costumes of various Spanish peoples; the top border shows views of 9 Spanish Cities.

Striking full color example with nice margins.