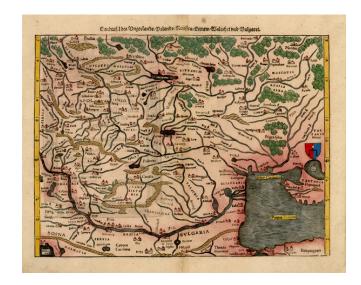

## Landtafel des Ungerlands/Polands/Reuffen/Littaw/Walachei/Burgarei

**Stock#:** 18310 **Map Maker:** Munster

**Date:** 1550 **Place:** Basle

**Color:** Hand Colored

**Condition:** VG

**Size:** 14 x 10 inches

## **Description:**

Interesting early regional map showing the region from Prussia, Lithuania and Moscovie to the Black Sea and the Danube River, centered on Poland.

From and early edition of Munster's Cosmography one of the most influential geographical works of the 16th Century.