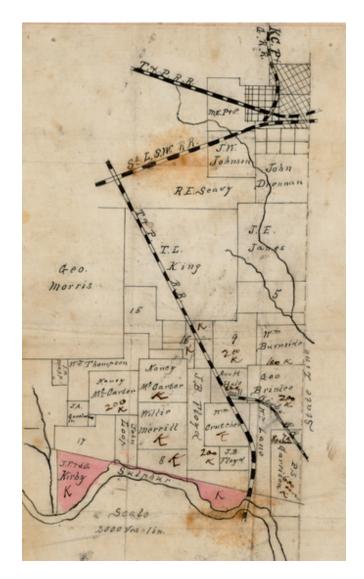

## Manuscript Map of a portion of Texarkana, Texas (?)

| Stock#:           | 18306               |
|-------------------|---------------------|
| Map Maker:        | Anonymous           |
| Date:             | 1900 ?              |
| Place:            | Texarkana           |
| Color:            | Uncolored           |
| <b>Condition:</b> | VG                  |
| Size:             | $6 \ge 10.5$ inches |
| Price:            | SOLD                |

## **Description:**

Small hand drawn survey map of what appears to be a part of Texarkana, Texas. We were not able to date the map.